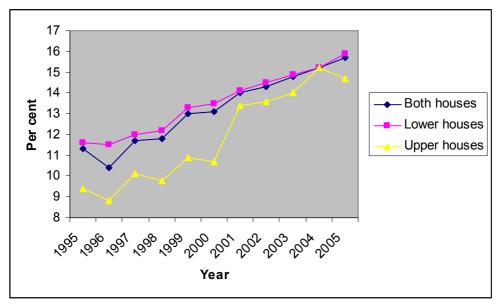

nly in five countries did women constitute over 30% of the legislature. In this respect, it could be said that women's presence in parliament was, more often than not, tokenistic.

Today, women represent 15.7% of all legislators across both houses of parliament. Women are most represented in the National Assembly of Rwanda (48.8%), and are not at all represented in ten parliaments. Women now represent 10% or less of the single or lower chambers in 55 (being roughly 40%) of the world's parliaments. Seventeen countries (including the original five) now have over 30% of women in parliament.

<sup>&</sup>lt;sup>1</sup> Prepared by Sonia Palmieri, Researcher, IPU Programme for the Promotion of Partnership between Men and Women.

#### Figure 1 World average of women in parliaments, 1995 - 2005



Situation in January of each year, except in 1995 (July) and 1996 (April)\*

\* Percentages do not take into account the situation of parliaments for which data was unavailable.

These figures demonstrate significant progress for women in politics, not least because the world average is currently at the highest level reached to date (see Figure 1). For many years, the record for women's representation worldwide had been the level recorded in 1988. With the collapse of communism in 1989, the proportion of women represented in the parliaments of the States concerned fell drastically. Not surprisingly, the world average followed suit: the percentage of women in lower or unicameral houses fell from 14.8% in 1988 to 10.3% in 1993. Whereas many communist governments and one-party States had ef