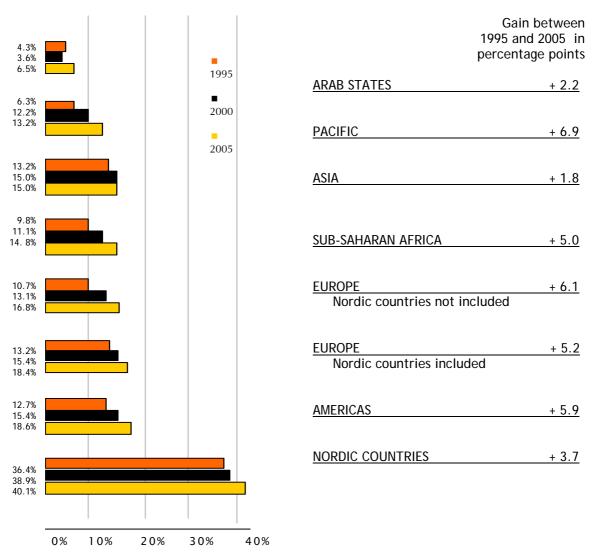

# Women in Politics: 1945 – 2005

\* \* \*

| Data Sheet N° 1 | - | Historical Table                                                                                                                                 |
|-----------------|---|--------------------------------------------------------------------------------------------------------------------------------------------------|
| Data Sheet N° 2 | - | Progress and Setbacks of Women in National Parliaments<br>between 01.07.1995 and 01.01.2005 - Regional and World<br>Averages                     |
| Data Sheet N° 3 | - | Women in the two parliamentary regional assemblies elected<br>by direct suffrage: The Central American Parliament and the<br>European Parliament |
| Data Sheet N° 4 | - | A Chronology of Women Heads of State or Government:<br>1945 - 02.2005                                                                            |
| Data Sheet N° 5 | - | An Overview of Women in the Executive and Legislative<br>Branches                                                                                |
| Data Sheet N° 6 | - | Ten years in review: Trends of women in parliament worldwide                                                                                     |